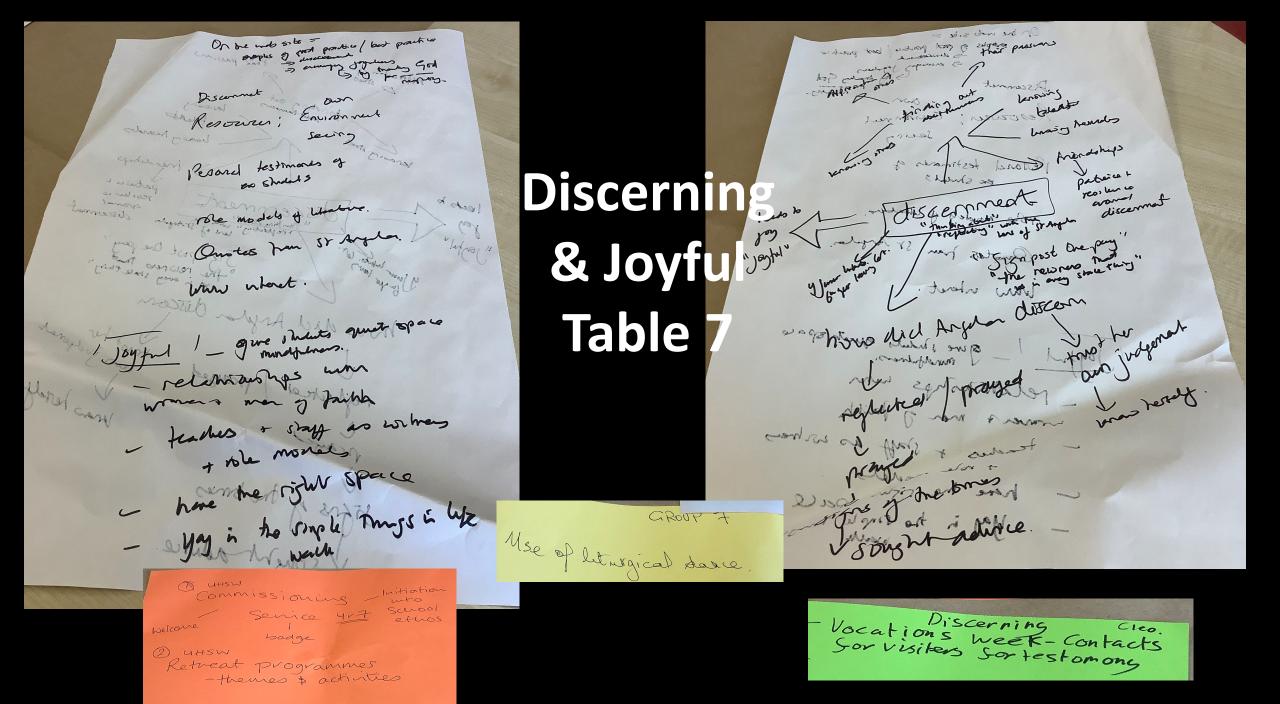

|
| Acting with truth & integrity | 9         |

There were 9 conference tables and the virtues were distributed amongst the tables as above. The following slides show both an large overview of the sheets and an enlarged picture of each sheet. Please also see the typed up copy of the comments.





Loving & Compassionate





Faith filled & Hopeful 1 – Table 3







Faith filled & Hopeful Table 4





Table 5

Tutor-time advities to generate whole school displays.

Termly theme for display.

- Sharing on silent retreat

model & Framewort)

- Stass lenten program

- Mentod Heath Newstetter

- Journaling / Personal letter

- Inspirational people-reslect

Admit

Use website and to share @ share of share of support sompassionde



Courageous & resilient Table 6



DESULINE PEGP ILFORD





## Table 8

CAFOD MISSIO may's meals Homeless shelters/ food banks/ (orange) - Host an Ursuline Student Conference :

## ACTING WITH TRUTH AND INTEGRITY

```
IDEAS! Acting with with integrited
                        Reconciliation (Activity).
                     Frage or Scripture: FJohn 14,
                                 _ I am the way, the
             Greate a grape'
(Competition:) Impo
                                    truth + the life'
            Integrity: The Golden Rule.
       Fracter frimarys Do where can display

Paper chain of now

Time Capsule Golden Rule

105 Roman
          > PSHE Lesson: St. Charles Borromeo
                          showed perserverance
   Windrush,
                  speech impedement.
   A etc.
                       La Activity: Blog of times