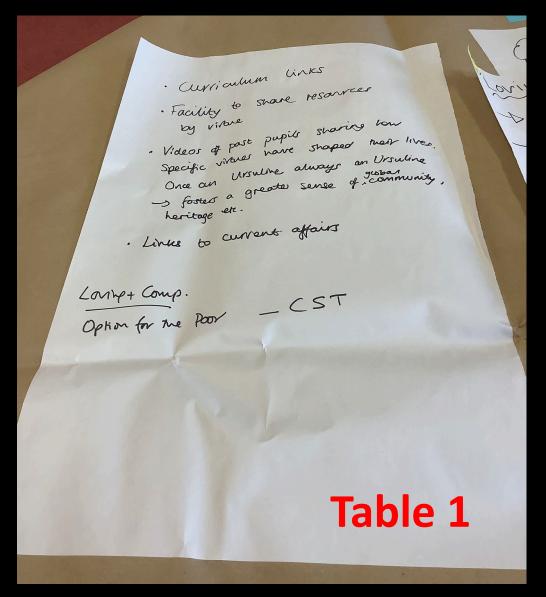

| Virtue                        | Table (s) |
|-------------------------------|-----------|
| Loving & compassionate        | 1 & 2     |
| Faith-filled & hopeful        | 3 & 4     |
| Courageous & resilient        | 5 & 6     |
| Discerning & joyful           | 7         |
| Leading with justice          | 8         |
| Acting with truth & integrity | 9         |

There were 9 conference tables and the virtues were distributed amongst the tables as above. The following slides show both an large overview of the sheets and an enlarged picture of each sheet. Please also see the typed up copy of the comments.