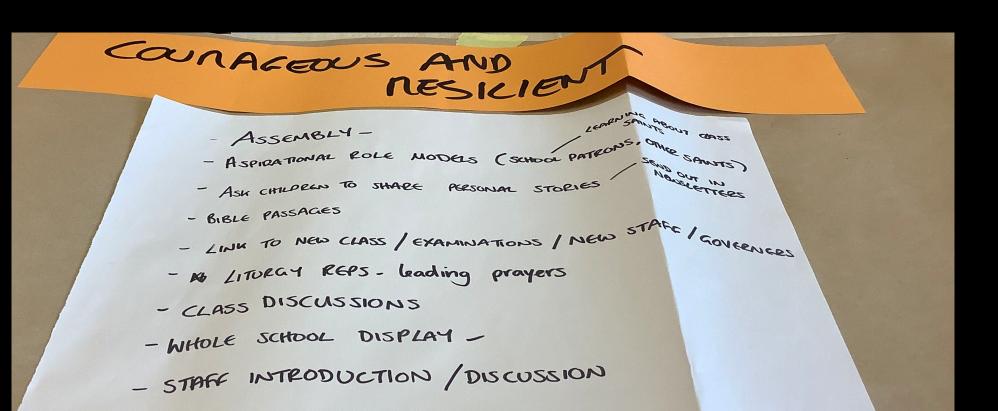

- Stass lenten program

- Mentod Heath Newstetter

- Journaling / Personal letter

- Inspirational people-reslect

Admit

Use website and to share @ share of share of support sompassionde

Courageous & resilient Table 6