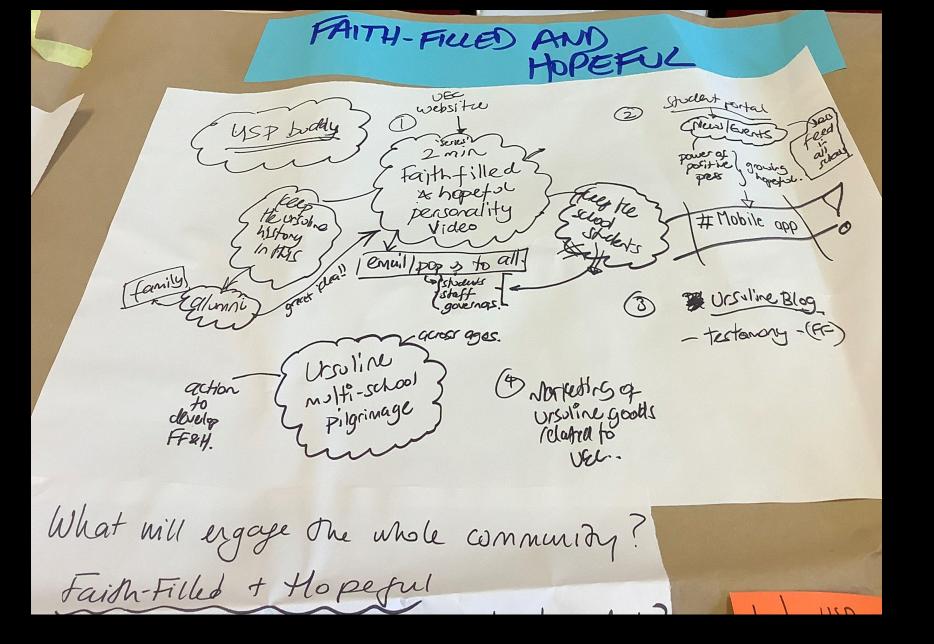

| Virtue                        | Table (s) |
|-------------------------------|-----------|
| Loving & compassionate        | 1 & 2     |
| Faith-filled & hopeful        | 3 & 4     |
| Courageous & resilient        | 5 & 6     |
| Discerning & joyful           | 7         |
| Leading with justice          | 8         |
| Acting with truth & integrity | 9         |

There were 9 conference tables and the virtues were distributed amongst the tables as above. The following slides show both an large overview of the sheets and an enlarged picture of each sheet. Please also see the typed up copy of the comments.

Loving & Compassionate

Faith filled & Hopeful 1 – Table 3

Faith filled & Hopeful Table 4

Table 5

Tutor-time advities to generate whole school displays.

Termly theme for display.

- Sharing on silent retreat

model & Framewort)