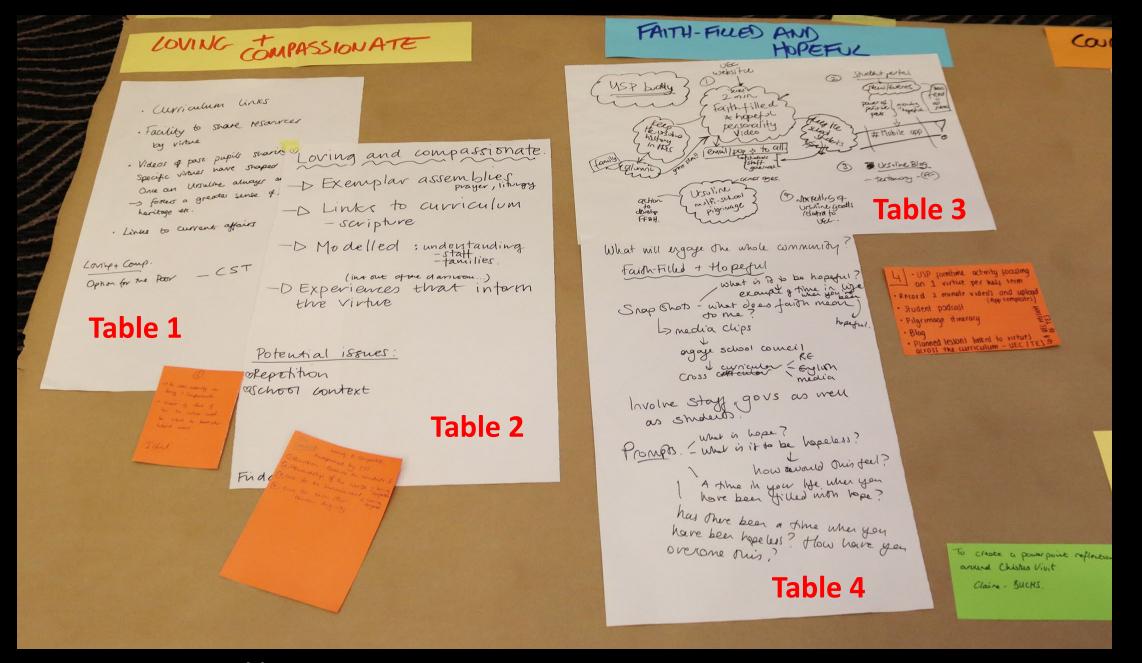

| Virtue                        | Table (s) |
|-------------------------------|-----------|
| Loving & compassionate        | 1 & 2     |
| Faith-filled & hopeful        | 3 & 4     |
| Courageous & resilient        | 5 & 6     |
| Discerning & joyful           | 7         |
| Leading with justice          | 8         |
| Acting with truth & integrity | 9         |

There were 9 conference tables and the virtues were distributed amongst the tables as above. The following slides show both an large overview of the sheets and an enlarged picture of each sheet. Please also see the typed up copy of the comments.