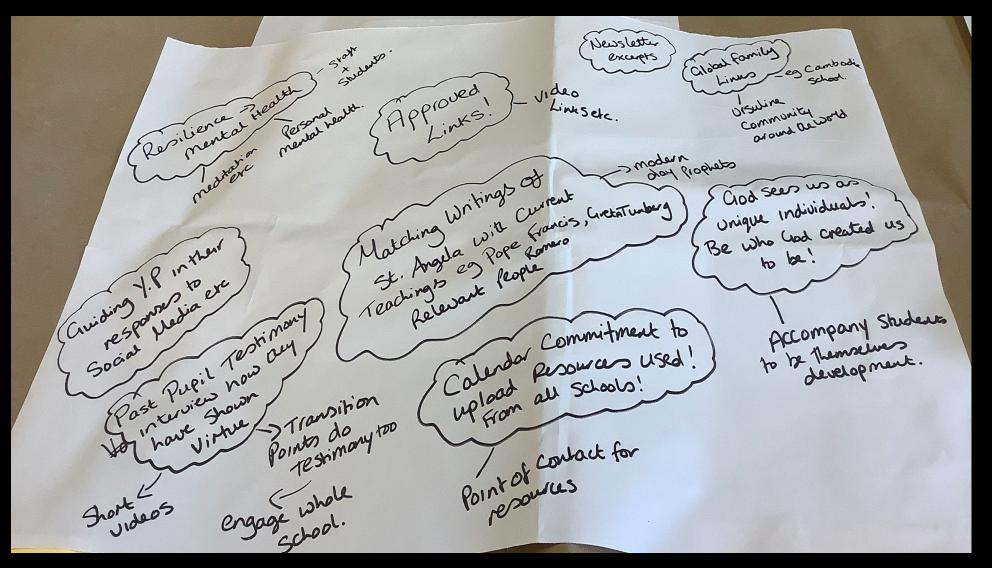

- Stass lenten program

- Mentod Heath Newstetter

- Journaling / Personal letter

- Inspirational people-reslect

Admit

Use website and to share @ share of share of support sompassionde

Courageous & resilient Table 6