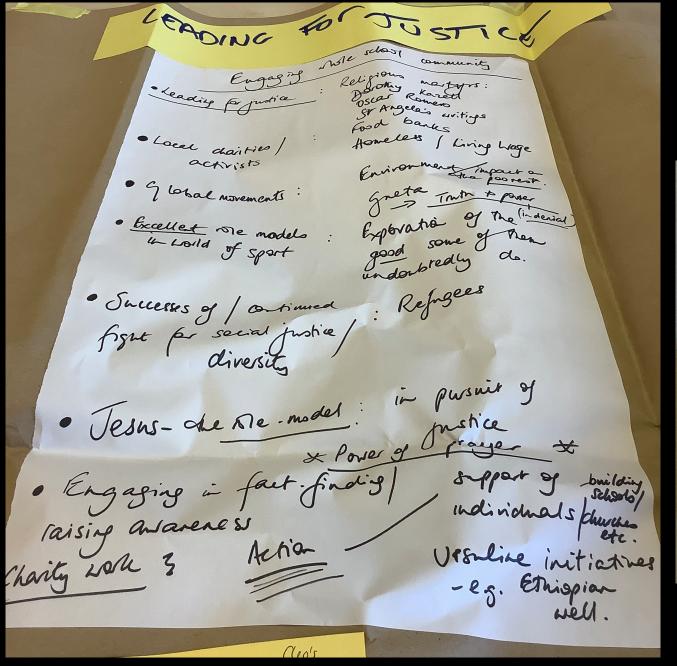

There were 9 conference tables and the virtues were distributed amongst the tables as above. The following slides show both an large overview of the sheets and an enlarged picture of each sheet. Please also see the typed up copy of the comments.