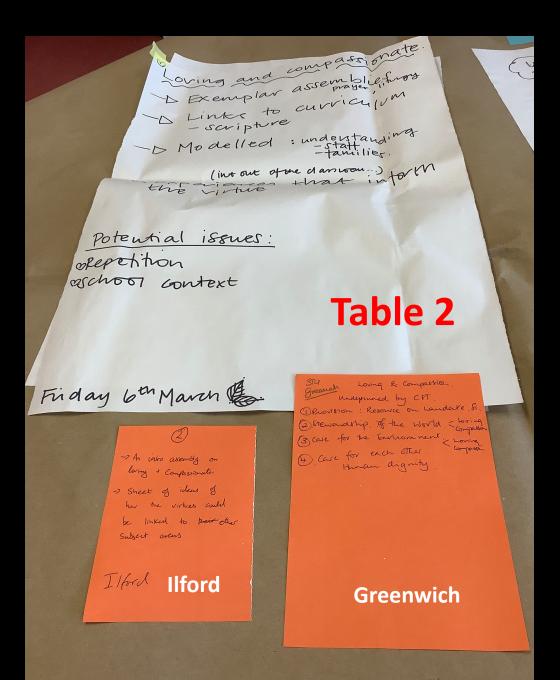

| Virtue                        | Table (s) |
|-------------------------------|-----------|
| Loving & compassionate        | 1 & 2     |
| Faith-filled & hopeful        | 3 & 4     |
| Courageous & resilient        | 5 & 6     |
| Discerning & joyful           | 7         |
| Leading with justice          | 8         |
| Acting with truth & integrity | 9         |

There were 9 conference tables and the virtues were distributed amongst the tables as above. The following slides show both an large overview of the sheets and an enlarged picture of each sheet. Please also see the typed up copy of the comments.